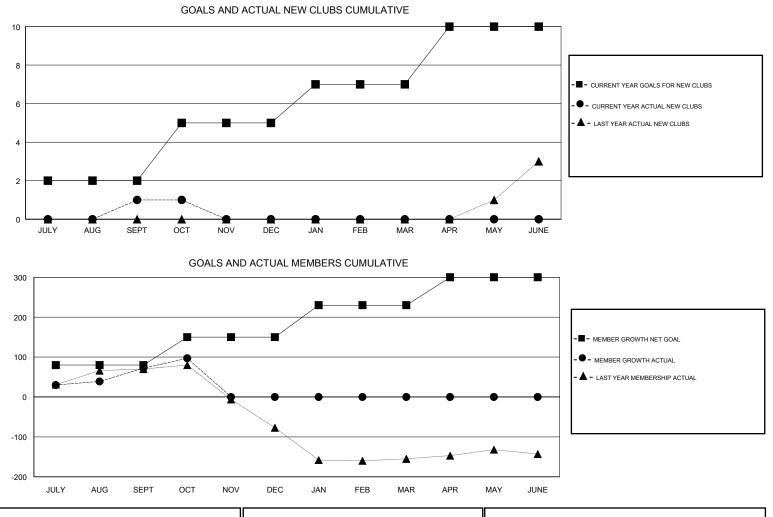

## BASSEY EDEM GMT:

| GMT: BASSEY EDEM |               |             | LOCATION NIGERIA |                       |                           |                         | GMT CA                                             |  |
|------------------|---------------|-------------|------------------|-----------------------|---------------------------|-------------------------|----------------------------------------------------|--|
|                  | Club          | )S          |                  | Members               |                           |                         |                                                    |  |
|                  | RESULTS FOR   | R 2018-2019 |                  | RESULTS FOR 2018-2019 |                           |                         |                                                    |  |
| QUARTER          | NEW CLUB GOAL | NEW CLUBS   | DROPPED CLUBS    | QUARTER               | MEMBER GROWTH NET<br>GOAL | MEMBER GROWTH<br>ACTUAL | DROPPED<br>MEMBERS ACTUAL<br>(including transfers) |  |
| JULY/AUG/SEPT    | 2             | 1           | 1                | JULY/AUG/SEPT         | 80                        | 110                     | 14                                                 |  |
| OCT/NOV/DEC      | 3             | 0           | 0                | OCT/NOV/DEC           | 70                        | 49                      | 11                                                 |  |
| JAN/FEB/MAR      | 2             | 0           | 0                | JAN/FEB/MAR           | 80                        | 0                       | 0                                                  |  |
| APR/MAY/JUNE     | 3             | 0           | 0                | APR/MAY/JUNE          | 70                        | 0                       | 0                                                  |  |